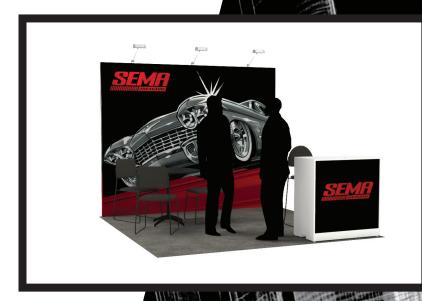

### 10X10 EXHIBITS

PACKAGE A Advanced Pricing: \$3,477.00\* Standard Pricing: \$4,519.00\*

- 10' Wide x 8' High Backwall Graphic
- Reception Counter with Front Graphic
- 10' x 10' Carpet (6 choices of colors)
- 3 Arm Lights (Includes Electrical)
- 3 Black Diamond Side Chairs
- 1 SoHo Black Café Table 30"H x 36"W
- 1 Black Diamond Stool
- 1 Wastebasket
- · 4 Days Booth Vacuuming
- · Delivery to and from Showsite
- Exhibit Installation & Dismantle
- Onsite Customer Service Support
- \*\*NV State tax additional.