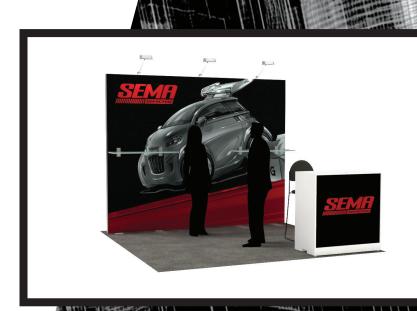

## 10X10 EXHIBITS

PACKAGE C Advanced Pricing: \$4,299.00\* Standard Pricing: \$5,622.00\*

- 10' Wide x 8' High Backwall Graphic with shelving (Each shelf can hold a maximum of 15 pounds)
- Reception Counter with Front Graphic
- 10' x 10' Carpet (6 choices of colors)
- 3 Arm Lights (Includes Electrical)
- 1 Black Diamond Stool
- 1 Wastebasket
- 4 Days Booth Vacuuming
- Delivery To and From Showsite
- Exhibit Installation & Dismantle
- Onsite Customer Service Support
- \*\*NV State tax additional.