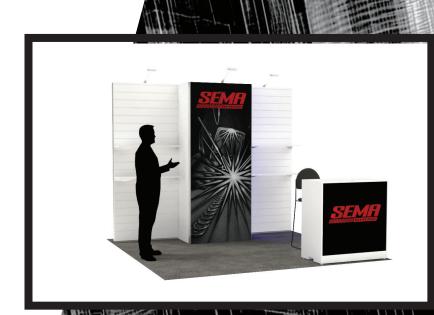

- 10' Wide x 8' High Backwall Graphic Structure with shelving [Each shelf can hold maximum of 15 pounds]
- Reception Counter with Front Graphic
- 10' x 10' Carpet (6 choices of colors)
- 3 Arm Lights (Includes Electrical)
- 1 Black Diamond Stool
- 1 Wastebasket
- · 4 Days Booth Vacuuming
- · Delivery to and from Showsite
- Exhibit Installation & Dismantle
- Onsite Customer Service Support
- \*\*NV State tax additional.