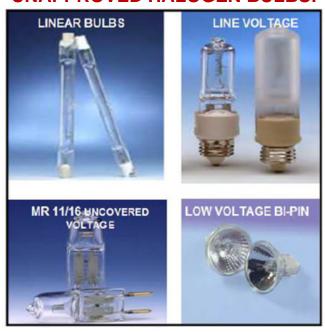

Las Vegas Convention Center ● Las Vegas, Nevada

**Exhibit Days:** November 4 - 7, 2025 **Education Days:** November 4 - 6, 2025

## **LIGHTING RESTRICTIONS**

## HALOGEN LAMP RESTRICTIONS

The LVCVA has placed a ban on certain halogen lamps. The use of stem or track-mounted halogen light fixtures are <u>not</u> allowed unless they meet the following requirements:

- Must utilize a self-shielded bulb.
- Bulb wattage must not exceed the listed wattage permitted by the fixture manufacturer.
- Wattage may not exceed 75 watts at any time.

## **UNAPPROVED HALOGEN BULBS:**



## **APPROVED HALOGEN BULBS – 75 WATTS MAX.:**