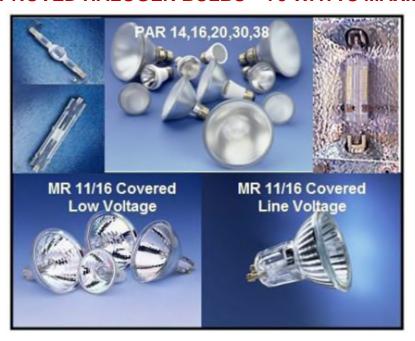

Las Vegas Convention Center ● Las Vegas, Nevada

**Exhibit Days:** November 4 - 7, 2025 **Education Days:** November 4 - 6, 2025

## **LIGHTING RESTRICTIONS**

## HALOGEN LAMP RESTRICTIONS

The LVCVA has placed a ban on certain halogen lamps. The use of stem or track-mounted halogen light fixtures are <u>not</u> allowed unless they meet the following requirements:

- Must utilize a self-shielded bulb.
- Bulb wattage must not exceed the listed wattage permitted by the fixture manufacturer.
- Wattage may not exceed 75 watts at any time.

## **UNAPPROVED HALOGEN BULBS:**



## **APPROVED HALOGEN BULBS – 75 WATTS MAX.:**