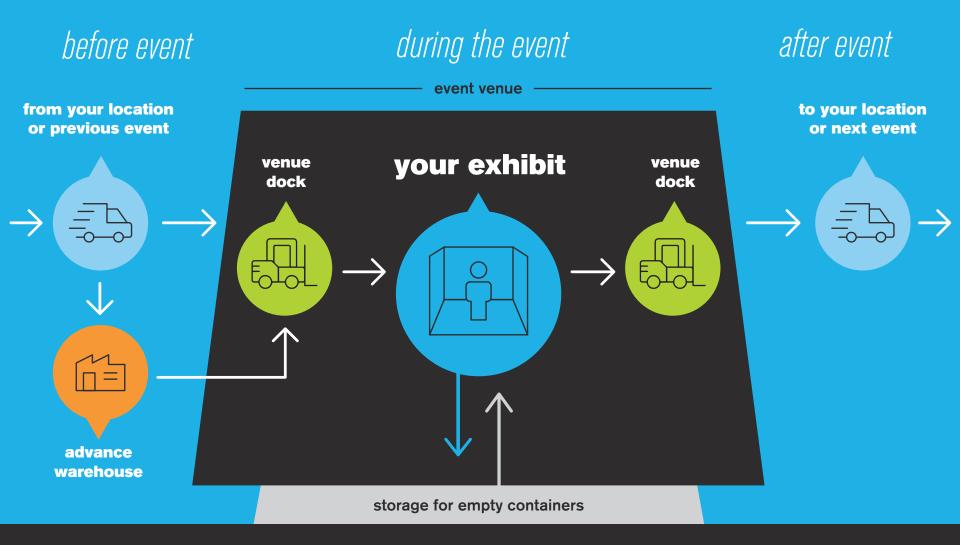

advance warehouse

where exhibit materials are stored before an event

shipping

transport to the venue's shipping dock then from the shipping dock to the next event or customer location

material handling

move items from the dock, to the exhibit, back to the dock after the show

# TRANSPORTATION SERVICE, FULLY LOADED.

Our convenient, affordable package puts productivity in overdrive.

Turn to Freeman for one-stop transportation services. Our all-inclusive round trip standard ground shipping and material handling package means transporting materials to any exhibit location has never been easier or more affordable. Plus, Freeman works directly with you and show site decision makers to streamline the process, so it's faster than ever to get on the road to success.

### The Freeman Exhibit Transportation promise:

- ALL-INCLUSIVE PRICING WITH NO ADDITIONAL FEES FOR PICKUPS AND DELIVERIES, INCLUDING WEEKEND AND NIGHT SERVICE
- PICK-UP AND TRANSPORTATION FROM POINT OF ORIGIN TO YOUR CHOICE OF EITHER ADVANCE WAREHOUSE OR SHOW SITE
- ON-SITE TRANSPORTATION EXPERTS ARE AVAILABLE BEFORE, DURING AND AFTER THE SHOW
- RELIABLE CUSTOMER SERVICE SEVEN DAYS A WEEK, OFFERING COMPLETE SHIPMENT VISIBILITY AND EXPERT SUPERVISION
- PRE-PRINTED SHIPPING LABELS AND OUTBOUND PAPERWORK

## RESULTS, DELIVERED

With more than 90 years of experience in the events industry, no one understands exhibit transportation better than Freeman. Our transportation services are a seamless extension of the premium products that exhibitors around the world rely on time and time again.