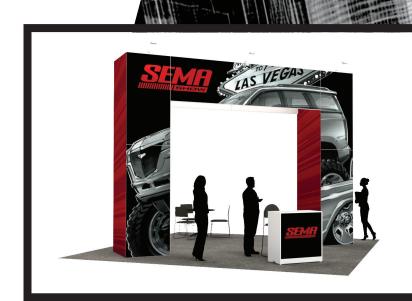

## 20X20 EXHIBITS

Standard Pricing: \$16,725.00\*

### PACKAGE C Advanced Pricing: \$12,864.00\*

- 12 High Structure including (2) waterfall tables with front graphic
- Reception Counter with Front Graphic
- 20' x 20' Carpet (9 choices of colors)
- 6 Arm Lights (Includes Electrical)
- 1 Black Diamond Stool
- 3 Black Diamond Side Chairs\*
- 1 SoHo Black Café Table 30"H x 36"W\*
- 2 Wastebaskets
- 4 Days Booth Vacuuming
- Delivery To and From Showsite
- Exhibit Installation & Dismantle
- Onsite Customer Service Support
- \* Not shown in picture
- \*\*NV State tax additional.