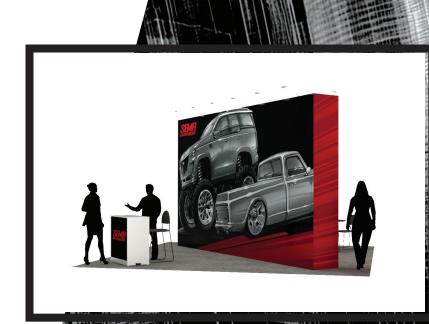

#### PACKAGE B Advanced Pricing: \$23,941.00\* Standard Pricing: \$31,122.00\*

- 12 High Backwall Graphic Structure
- Reception Counter with Front Graphic
- 20' x 20' Carpet (9 choices of colors)
- 12 Arm Lights (Includes Electrical)
- 3 Black Diamond Side Chairs\*
- 1 SoHo Black Café Table 30"H x 36"W\*
- 2 Wastebaskets
- · 4 Days Booth Vacuuming
- Delivery To and From Showsite
- Exhibit Installation & Dismantle
- Onsite Customer Service Support
- \* Not shown in picture
- \*\*NV State tax additional.