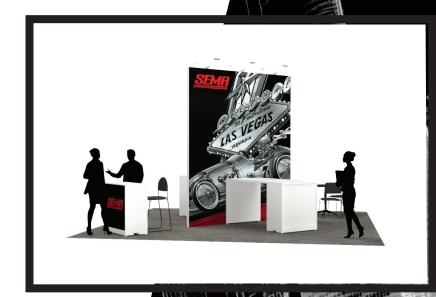

#### PACKAGE D Advanced Pricing: \$11,075.00\* Standard Pricing: \$14,397.00\*

- 14' High Graphic Structure
- 2 Headers with Graphic Panels
- 14' High Graphic Towers
- · Reception Counter with Front Graphic
- 20' x 20' Carpet (9 choices of colors)
- 6 Arm Lights (Includes Electrical)
- 3 Black Diamond Side Chairs
- 1 SoHo Black Café Table 30"H x 36"W
- 2 Black Diamond Stools
- 2 Wastebaskets
- 4 Days Booth Vacuuming
- Delivery To and From Showsite
- Exhibit Installation & Dismantle
- Onsite Customer Service Support
- \* Not shown in picture
- \*\*NV State tax additional.