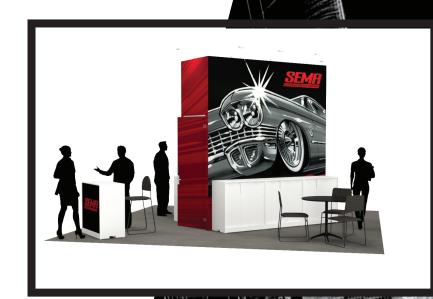

## 20X20 EXHIBITS

Standard Pricing: \$14,504.00\*

### PACKAGE A Advanced Pricing: \$11,157.00\*

- 12' High Structure with counters
- Reception Counter with Front Graphic
- 2 Graphic Panels above counters
- 20' x 20' Carpet (9 choices of colors)
- 8 Arm Lights (Includes Electrical)
- 3 Black Diamond Side Chairs\*
- 1 SoHo Black Café Table 30"H x 36"W\*
- 2 Wastebaskets
- · 4 Days Booth Vacuuming
- Delivery To and From Showsite
- Exhibit Installation & Dismantle
- Onsite Customer Service Support
- \* Not shown in picture
- \*\*NV State tax additional.